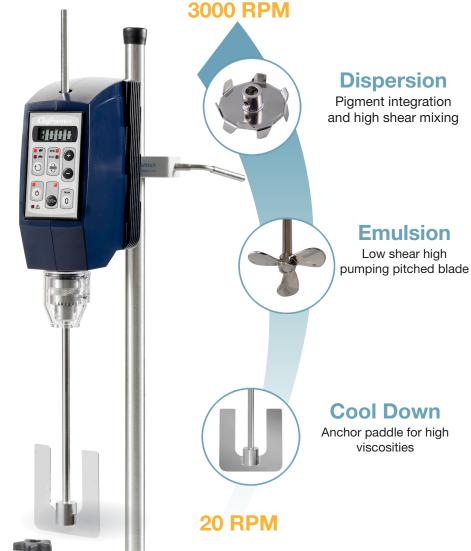

# **Easy Adjustments**

Through Shaft for quick impeller and batch changes

### The Kit:

|              | Universal<br>Overhead Stirrer | Safety<br>Stand | Fastening<br>Clamp | Impeller<br>Shaft | Dispersion<br>Blade | Pitched Blade<br>Propeller | Anchor<br>Paddle |  |
|--------------|-------------------------------|-----------------|--------------------|-------------------|---------------------|----------------------------|------------------|--|
| Caframo Part | BDC3030                       | A110            | A120               | A722              | A164                | A531                       | U044             |  |